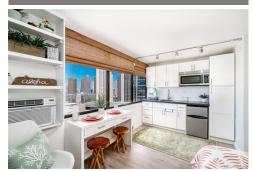

## 444 Niu Street #2204, Honolulu, HI 96815

» Baths: 1 Full
» MLS #: 202124994
» Condominium | 236 ft²

» More Info: 444NiuStreet2204.lsForSale.com

Investors! This legal short term rental in Waikiki is turn-key ready to rent tonight! This unit has its own kitchenette and full bathroom. Phenomenal rental history. Freshly renovated with new paint, linens and kitchenware and ready to start making money immediately. The Monarch has all the conveniences tourists are looking for with available parking to rent per night if needed, car rentals and bike rentals, and 2 convenience stores. Also on site is a nice gym, swimming pool, laundry area and more. Stroll down to the world famous Waikiki Beach for sun and surf or cruise the Waikiki strip for some of the best shopping and restaurants in all of Hawaii.