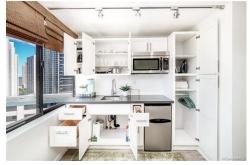

## 444 Niu Street #2204, Honolulu, HI 96815

» Baths: 1 Full
» MLS #: 202124994
» Condominium | 236 ft²

» More Info: 444NiuStreet2204.lsForSale.com

Investors! This legal short term rental in Waikiki is turn-key ready to rent tonight! This unit has its own kitchenette and full bathroom. Phenomenal rental history. Freshly renovated with new paint, linens and kitchenware and ready to start making money immediately. The Monarch has all the conveniences tourists are looking for with available parking to rent per night if needed, car rentals and bike rentals, and 2 convenience stores. Also on site is a nice gym, swimming pool, laundry area and more. Stroll down to the world famous Waikiki Beach for sun and surf or cruise the Waikiki strip for some of the best shopping and restaurants in all of Hawaii.